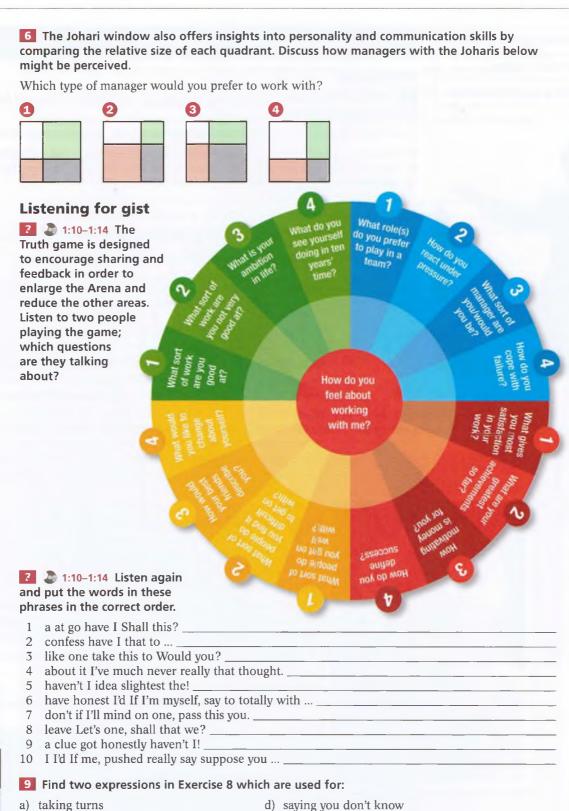

## eWorkbook

Now watch the video for this unit.

- a) taking turns
- b) talking about one's weaknesses
- c) saying you have no strong opinion
- **Truth game**

10 Work with a partner and play the Truth game. Start with different colour questions from the group next to you. Go round the board clockwise until you have discussed all the questions, then answer the question in the middle. Ask supplementary questions to help your partner develop their answers.

e) not answering a question.

11 Repeat the process in Exercises 2 and 3 to draw a second Johari. Have your windows changed after playing the Truth game?