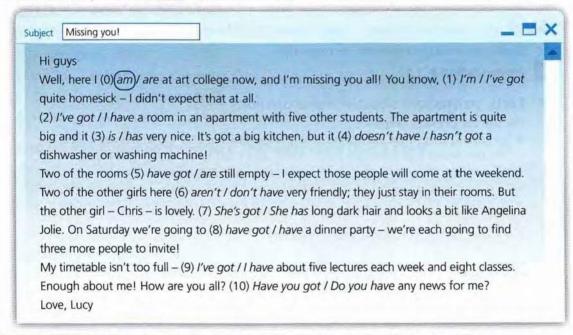

2 GRAMMAR IN USE Read the email and choose the correct words in *italics*. In five places, both answers are possible. 40 2.52 Listen and check.

3 GRAMMAR IN USE Look at the notes about Martin O'Donnell and complete the sentences.